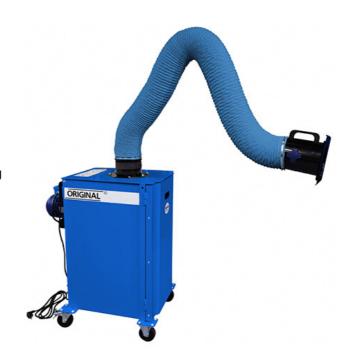

# MF-HEPA H13/W3 (18m2). Stainless Steel Welding. Mobile Extractor-Filter. 2m/3m D.160/200mm

### STAINLES STEEL Welding Fume.

MF-HEPA is a Mobile Extractor-Filter with Pre-filter Cartridge (9m2) and HEPA H13/W3 filter (9m2). Total filter area 18m2. Over 99.95% Efficiency.

The simple solution to light welding stauinless steel welding fume and light dust.

#### Flexible and economical

MF-HEPA is robust, yet the easily manoeuvrable wheels and the handles make for effortless moving around. Add to this the super-flexible Flexi Extraction Arm, and you have a supremely versatile and flexible filtration unit. It can easily be moved between different work stations.