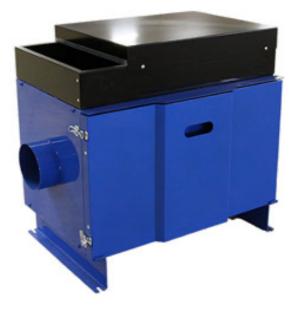

# FLX-600/1100 Coolant- and Oil Mist Filter

### **Coolant- and Oil Mist**

FLX mechanical oil mist filter is designed to eliminate coolant or oil mist from lathing, milling, drilling, sawing, watercutting, etc. With HEPA H13 filter an over 99,95% filtration efficiency is achieved.

## **Direct Mounting to the Machine**

The FLX filter is designed to be mounted directly to the machine. When you switch the machine on the filter fan will also start. No costly duct work or complicated electric installation. Simple and efficient!