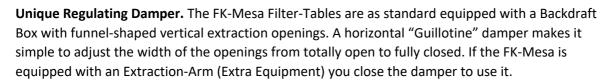

### FK-Mesa is a Complete Workstation with Clean Air

FK-Mesa is a complete "Plug and Play" workstation where dust, fume and gases will be extracted backwards instead of reaching the operator. It will solve your "Health and Safety" problems. Just place it where it is needed and "Plug it in". Dust, Fume or Gases will be extracted backwards and will **not be inhaled** by the operator. The contaminated air will be cleaned by the built in Filter (F9) or (HEPA H13) or (Active Carbon) and be returned to the premises.