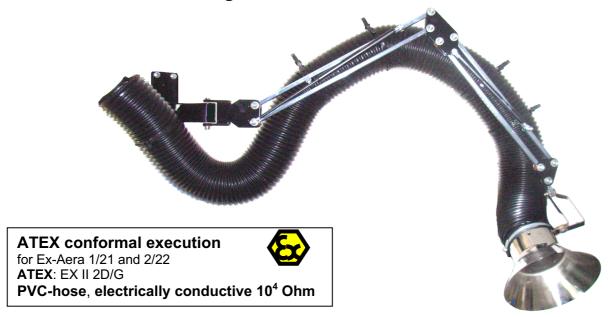

## ATEX Super-PM 😥

Extraction-Arm with Hood and Handle of Acidproof Mirror Polished Stainless Steel d.110/160mm/1.5m 2m 3m 4m.
Wall Bracket and Arm of galvanized Steel.

## Chemistry, Pharma, Food and Laboratory.

Extraction-Arm for explosive gas in zone 1 and 2 as well as dust for zone 21 and 22.

The Hood is the Secret behind the efficiency. The hoods are developed in cooperation with one of the biggest companies in the chemical industry. The straight hood is for dust. The 67° hood is for smoke and the 150° hood is for gases. The 150° hood develops a "tornado," effect, which enhances its capacity to extract gases.

**Perfectly balanced.** External hydraulically suspended parallelogram arms make the hood incredibly easy to move and 100 % stable in all positions.

| <b>ATEX Super-PM</b> incl. stainless steel Hood and Handle, wall bracket and arm of galvanized steel, 10 <sup>4</sup> Ohm electrically conductive PVC-hose. | Straight Hose/Hood Ø 110mm | Hose/Hood<br>Ø 110mm | Hose/Hood<br>Ø 110mm | Hose/Hood<br>Ø 160mm |
|-------------------------------------------------------------------------------------------------------------------------------------------------------------|----------------------------|----------------------|----------------------|----------------------|
| ATEV 0 - DM 4 E (0.05 + 4.5 )                                                                                                                               |                            |                      |                      |                      |
| <b>ATEX Super-PM 1.5m</b> (0.25m+1.5m)                                                                                                                      | P-367                      | P-373                | P-379                | P-385                |
| <b>ATEX Super-PM 2m</b> (0.5m+1.5m)                                                                                                                         | P-368                      | P-374                | P-380                | P-386                |
| <b>ATEX Super-PM 2.2m</b> (0.25m+2 m)                                                                                                                       | P-369                      | P-375                | P-381                | P-387                |
| <b>ATEX Super-PM 2.5m</b> (0.5m+2m)                                                                                                                         | P-370                      | P-376                | P-382                | P-388                |
| ATEX Super-PM 3m(0.5m+3m)                                                                                                                                   | P-371                      | P-377                | P-383                | P-389                |
| <b>ATEX Super-PM 4 m</b> (0.5m+0.6m+3m)                                                                                                                     | P-372                      | P-378                | P-384                | P-390                |
| Damper, tight, acidproof stainless steel                                                                                                                    | P-483                      | P-482                | P-482                | P-484                |