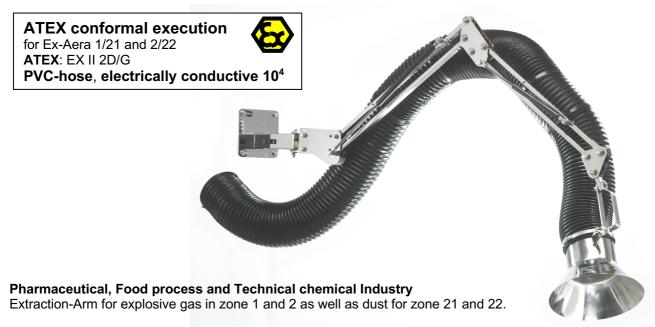

## ATEX Super-M 😥

Stainless Steel Extraction-Arm *d. 110/160mm/*1.5m 2m 3m 4m. Made of Acid Proof Mirror Polished Stainless Steel.

The Hood is the Secret behind the efficiency. The hoods are developed in cooperation with one of the biggest companies in the chemical industry. The straight hood is for dust. The 67° hood is for smoke and the 150° hood is for gases. The 150° hood develops a "tornado," effect, which enhances its capacity to extract gases.

**Perfectly balanced.** External hydraulically suspended parallelogram arms make the hood incredibly easy to move and 100 % stable in all positions.

| <b>ATEX Super-M</b> incl. wall bracket, parallelogram arm, hood and handle of acidproof mirror polished stainless steel. 10 <sup>4</sup> Ohm electrically conductive PVC-Hose. | Straight Hose/Hood | Hose/Hood | Hose/Hood | Hose/Hood |
|--------------------------------------------------------------------------------------------------------------------------------------------------------------------------------|--------------------|-----------|-----------|-----------|
| ATEVO MAF (0.05 4.5)                                                                                                                                                           | Ø 110mm            | Ø 110mm   | Ø 110mm   | Ø 160mm   |
| <b>ATEX Super-M 1.5 m</b> (0.25 m+1.5 m)                                                                                                                                       | P-331              | P-343     | P-337     | P-178     |
| <b>ATEX Super-M 2 m</b> (0.5 m+1.5 m)                                                                                                                                          | P-332              | P-344     | P-338     | P-179     |
| <b>ATEX Super-M 2.2m</b> (0.25 m+2 m)                                                                                                                                          | P-333              | P-345     | P-339     | P-180     |
| <b>ATEX Super-M 2.5m</b> (0.5 m+2 m)                                                                                                                                           | P-334              | P-346     | P-340     | P-181     |
| <b>ATEX Super-M 3m</b> (0.5 m+3 m)                                                                                                                                             | P-335              | P-347     | P-341     | P-182     |
| <b>ATEX Super-M 4m</b> (0.5 m+0.6 m+3 m)                                                                                                                                       | P-336              | P-348     | P-342     | P-183     |
| Damper, tight, acidproof stainless steel                                                                                                                                       | P-483              | P-482     | P-482     | P-484     |