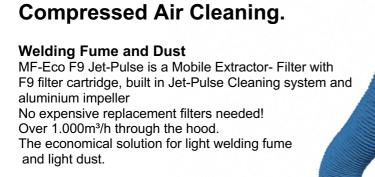

## Flexible and economical

MF-Eco F9 Jet-Pulse is robust, yet the easily manoeuvrable wheels and the handles make for effortless transportation. Add to this the super-flexible Flexi Extraction Arm, and you have a supremely versatile and flexible filtration unit. It can easily be moved between different work stations.