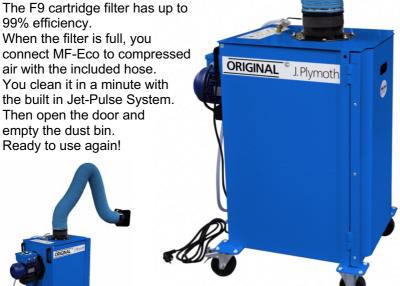

## **Jet Pulse Cleaning**

99% efficiency. When the filter is full, you connect MF-Eco to compressed air with the included hose. You clean it in a minute with the built in Jet-Pulse System. Then open the door and empty the dust bin. Ready to use again!