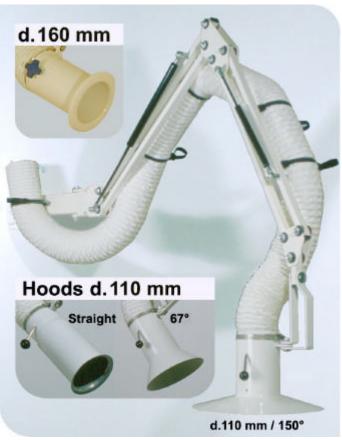

## The Hood is the Secret behind the efficiency

The d.110 mm hoods are developed in cooperation with one of the biggest companies In the chemical industry. The straight hood is for dust. The 67° hood is for smoke and the 150° hood is for gases. The 150° hood develops a "tornado,, effect which enhances its capacity to extract gases.

The d.160 mm Hose and Hood Model is intended for applications where 800-1200 m<sup>3</sup>/h through the extractor is needed.

All Tube Ends are sealed for maximum hygiene.

**Perfectly balanced.** External hydraulically suspended parallelogram arms make the hood incredibly easy to move and stable in all positions.