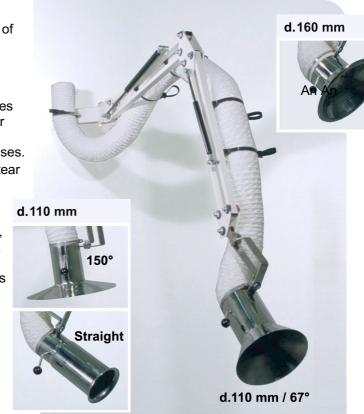

The Hood is the Secret. The hoods are developed in cooperation with one of the biggest companies in the chemical industry. The straight hood is for dust. The 67° hood is for smoke and the 150° hood is for gases. The 150° hood develops a "tornado" effect, which enhances its capacity to extract gases.

The d.160 mm models are intended for applications where 800-1200 m<sup>3</sup>/h are needed.

**Perfectly balanced.** External hydraulically suspended parallelogram arms make the hood incredibly easy to move and 100 % stable in all positions.