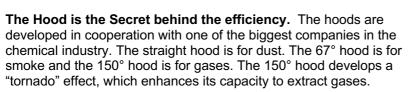

Straight

150°

|                                                               | Art. Nr. | Art. Nr. | Art. Nr. |
|---------------------------------------------------------------|----------|----------|----------|
| Wall Bracket, Parallelogram Arm, Hood and Handle of Mirror-   |          | 67°      | 150°     |
| polished Acidproof Stainless Steel.                           | Hood     | Hood     | Hood     |
| Super-M d.110mm/1.5 m (0.25 m+1.5m).                          | P-699    | P-705    | P-711    |
| Super-M d.110mm/1.5 m (0.5 m+1.5 m).                          | P-700    | P-706    | P-712    |
| Super-M d.110mm/2 m (0.25 m+2 m).                             | P-701    | P-707    | P-713    |
| Super-M d.110mm/2 m (0.5 m+2 m).                              | P-702    | P-708    | P-714    |
| Super-M d.110mm/3 m (0.5 m+3 m).                              | P-703    | P-709    | P-715    |
| Super-M d.110mm /4 m (0.5 m+0.6 m+ 3 m).                      | P-704    | P-710    | P-716    |
| Damper, tight, for d.110 mm Hood. Acidproof, Stainless Steel. | P-483    | P-482    | P-482    |