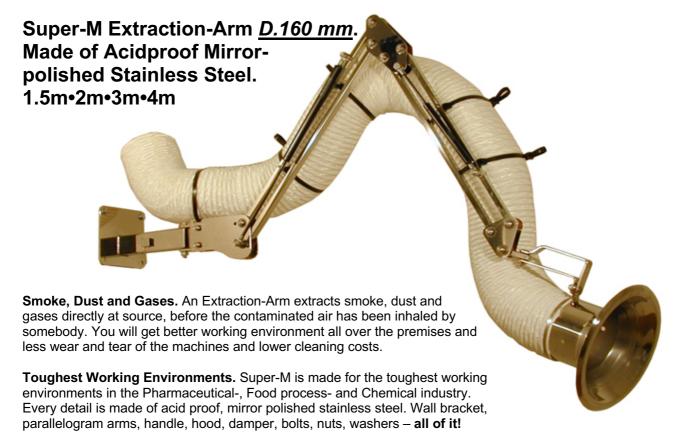

|                                                                                  | Art. Nr. |
|----------------------------------------------------------------------------------|----------|
| Super-M d.160 mm/1.5m(0.25m+1.5m). Acidproof, Stainless Steel, Mirror Polished.  | P-717    |
| Super-M d.160 mm/1.5m(0.5m+1.5m). Acidproof, Stainless Steel, Mirror Polished.   | P-718    |
| Super-M d.160 mm/2m(0.25m+2m). Acidproof, Stainless Steel, Mirror Polished.      | P-719    |
| Super-M d.160 mm/2m(0.5m+2m). Acidproof, Stainless Steel, Mirror Polished.       | P-720    |
| Super-M d.160 mm/3m(0.5m+3m). Acidproof, Stainless Steel, Mirror Polished.       | P-721    |
| Super-M d.160 mm/4m(0.5m+ 0.6m+3m). Acidproof, Stainless Steel, Mirror Polished. | P-722    |
| Damper, tight, for d.160 mm Hood. Acidproof Stainless Steel.                     | P-484    |